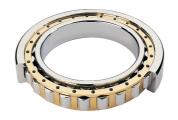

## NU 1024 MA C3-TIMKEN CYLINDRISK RULLELEJE ENRADET MED MESSINGHOLDER

High quality cylindrical roller bearing with machined brass cage from the leading manufacturer TIMKEN. Featuring the TIMKEN EMA design. A premium land-riding cage, unique internal geometries, enhanced surface finishes and a compact design. All this adds up to longer life, improved uptime and reduced maintenance costs.