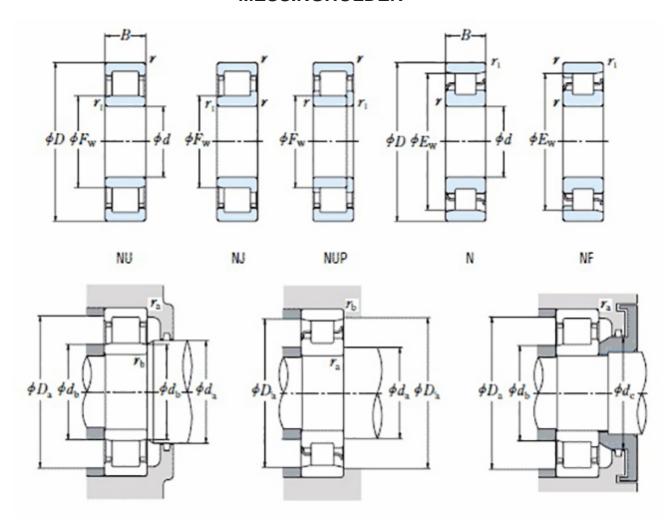

order@nomo.se | +45 44 20 86 00 | https:nomo.dk

## NU 1024 MA C3-TIMKEN CYLINDRISK RULLELEJE ENRADET MED MESSINGHOLDER



High quality cylindrical roller bearing with machined brass cage from the leading manufacturer TIMKEN. Featuring the TIMKEN EMA design. A premium land-riding cage, unique internal geometries, enhanced surface finishes and a compact design. All this adds up to longer life, improved uptime and reduced maintenance costs.

## **Basic dimensions**

| Inner diameter [d] | 120.00 | mm |
|--------------------|--------|----|
| Width [B]          | 28.00  | mm |
| Outer diameter [D] | 180.00 | mm |

## Other data

Clearance C3
Design NU